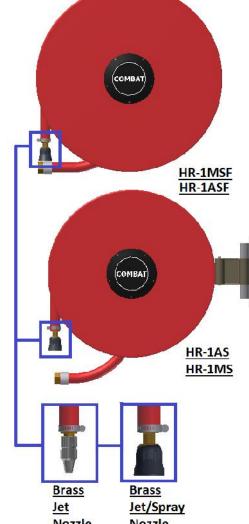

## 1"x30m MANUAL FIXED SUPER SLIM HOSEREEL

**MODEL: HR-1MSF** 

Brass Jet/Spray Nozzle:

Flowrate Jet 71 Lpm / Throw 10.8m @ 6 Bar Inlet, K-Factor 29

Nickel Chrome Plate Brass Jet Nozzle:

Flowrate 46 Lpm / Throw 10.8m @ 6 Bar Inlet, K-Factor 19

Finishing: Red Color RAL 3000 Gross Weight: Approximate 29.0 kg

Approvals: LPCB (UK),

Origin : Made in Singapore

Nozzle

Nozzle

Ordering Matrix :

| Oracing mann. | omig waan.              |                                  |          |
|---------------|-------------------------|----------------------------------|----------|
| Com No.       | Nozzle Type             | Flowrate / Throw                 | Approval |
| 80800402      | Chrome Plated Brass Jet | 46 Lpm / 10.8m @ 6 Bar Inlet     | LPCB     |
| 8080040200001 | Brass Jet / Spray       | Jet 71 Lpm / 10.8m @ 6 Bar Inlet | LPCB     |