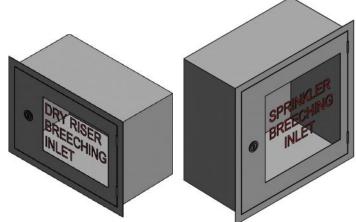

### **BREECHING INLET STAINLESS STEEL RECESS CABINET**

#### Features :

- Quality Finishing
- Big Viewing Glass for Easy Identification of Breeching Inlet
- Available in Different Color to Suit Different Environment