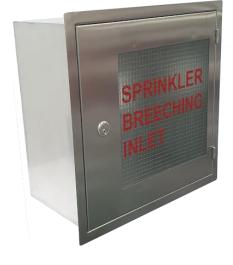

# **BREECHING INLET STAINLESS STEEL RECESS CABINET**

# **Specification :**

- Type : Recess Mounted
- Material : Stainless Steel
- Lock Type: Spring Lock
- Accessories : Wired Viewing Glass
- Finishing : Hairline

#### Features :

- Quality Finishing
- Big Viewing Glass for Easy Identification of Breeching Inlet
- Available in Different Color to Suit Different Environment