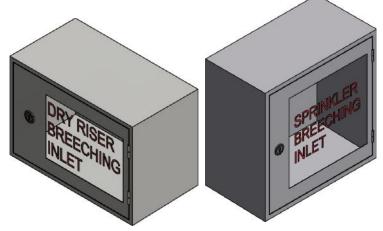

## BREECHING INLET LOCKABLE STAINLESS STEEL CABINET

## **Features:**

Quality Finishing

Big Viewing Glass for Easy Identification of Breeching Inlet

Available in Different Color to Suit Different Environment

**Approvals:** ISO 9001 Quality Management

**Origin:** Made in Singapore