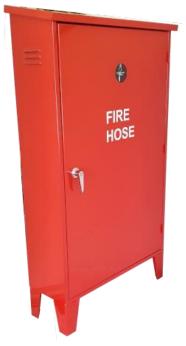

## SELF STANDING LOCKABLE FIRE HOSE CABINET

## **Specification :**

- Type : Self-Standing
- Material : Electro Galvanized Plate (Optional : FRP)
- Material Thickness : 1.5mm
- Finishing : Red Color RAL 3000

## **Features :**

- Outdoor UV Resistance Polyester Powder Coated
- Weather Proof
- Quality Finishing
- Robust Hook Design. Easy to Remove Key
- Available in Different Color to Suit Different Environment