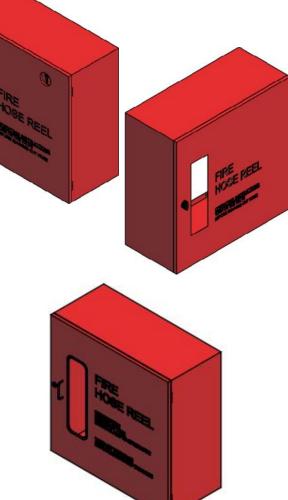

## WALL MOUNTED HOSE REEL STEEL CABINET

# **Specification :**

- Type : Wall Mounted
- Material : Electro Galvanized Plate
- Accessories : Viewing Glass
- Finishing : Red Color RAL 3000

#### **Features :**

- Outdoor UV Resistance Polyester Powder Coated
- Quality Finishing

Ordering Matrix :

- Big Viewing Glass for Easy Identification of Fire Hose Reel
- Available in Different Color to Suit Different Environment