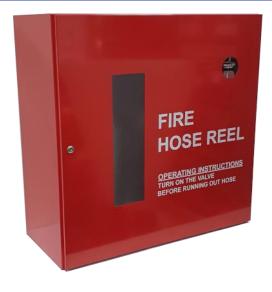

# WALL MOUNTED HOSE REEL STEEL CABINET

## **Specification :**

- Type : Wall Mounted
- Material : Electro Galvanized Plate
- Accessories : Viewing Glass
- Finishing : Red Color RAL 3000

## **Features :**

- Outdoor UV Resistance Polyester Powder Coated
- Quality Finishing
- Big Viewing Glass for Easy Identification of Fire Hose Reel
- Available in Different Color to Suit Different Environment