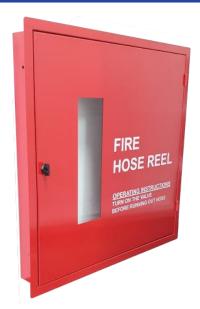

## HOSE REEL STEEL FRAME AND DOOR

## **Specification:**

Type: Recess Mounted

Material: Electro Galvanized Plate

Material Thickness: 1.2mm

Accessories: Plain Viewing Glass Finishing: Red Color RAL 3000

Outdoor UV Resistance Polyester Powder Coated

**Approvals:** ISO 9001 Quality Management

Ordering Matrix:

**Origin:** Made in Singapore

| Com No.  | Lock Type        | Model  | Size                           | Weight (Approx.) |
|----------|------------------|--------|--------------------------------|------------------|
| 70800519 | Lock & Key       | C-HR1F | 800mm(W) x 100mm(D) x 800mm(H) | 11kg             |
| 70800520 | Thumb Latch Knob | C-HR2F | 800mm(W) x 100mm(D) x 800mm(H) | 11kg             |