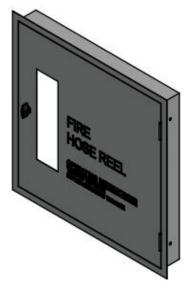

# HOSE REEL STAINLESS STEEL FRAME AND DOOR

# **Specification :**

- Type : Recess Mounted
- Material : Stainless Steel SS304
- Material Thickness : 1.0mm
- Accessories : Plain Viewing Glass
- Finishing : Hairline

#### **Features :**

- Quality Finishing
- Big Viewing Glass for Easy Identification of Fire Hose Reel
- Available in Different Color to Suit Different Environment