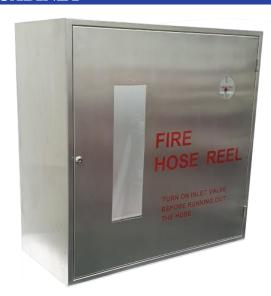

## WALL MOUNTED HOSE REEL STAINLESS STEEL CABINET

## **Specification:**

Type: Wall Mounted
Material: Stainless Steel
Material Thickness: 1.0mm
Accessories: Plain Viewing Glass

• Finishing : Hairline

Quality Finishing

Big Viewing Glass for Easy Identification of Fire Hose Reel

Available in Different Color to Suit Different Environment

**Approvals:** ISO 9001 Quality Management

**Origin:** Made in Singapore

Ordering Matrix:

| Com No.  | Material | Lock Type        | Model | Size                                 | Weight (Approx.) |
|----------|----------|------------------|-------|--------------------------------------|------------------|
| 70800503 | SS304    | Lock & Key       | C-HR1 | 800mm(W) x<br>361mm(D) x<br>800mm(H) | 18kg             |
| 70800505 | SS316    |                  |       |                                      |                  |
| 70800504 | SS304    | Thumb Latch Lock | C-HR2 |                                      |                  |
| 70800506 | SS316    |                  |       |                                      |                  |
| 70800531 | SS304    | - Spring Lock    | C-HR3 |                                      |                  |
| 70800532 | SS316    |                  |       |                                      |                  |