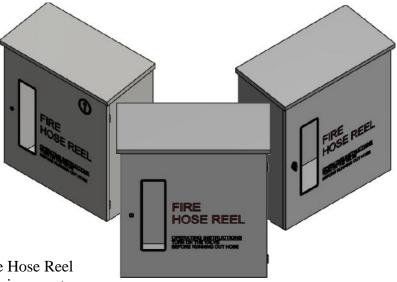

#### WEATHER PROOF HOSEREEL STAINLESS STEEL CABINET

### Features :

- Quality Finishing
- Weather Proof
- Big Viewing Glass for Easy Identification of Fire Hose Reel
- Available in Different Color to Suit Different Environment