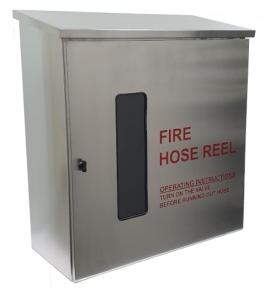

## WEATHER PROOF HOSEREEL STAINLESS STEEL CABINET

## **Specification :**

- Type : Wall Mounted
- Material : Stainless Steel
- Material Thickness : 1.0mm
- Accessories : Plain Viewing Glass
- Finishing : Hairline

### **Features :**

- Quality Finishing
- Weather Proof
- Big Viewing Glass for Easy Identification of Fire Hose Reel
- Available in Different Color to Suit Different Environment