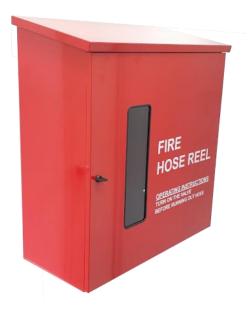

## WEATHER PROOF HOSEREEL STEEL CABINET

## **Specification:**

■ Type : Wall Mounted

Material : Electro Galvanized Plate

■ Material Thickness: 1.2mm

Accessories : Plain Viewing GlassFinishing : Red Color RAL 3000

## **Features:**

Outdoor UV Resistance Polyester Powder Coated

Weather Proof

Quality Finishing

Big Viewing Glass for Easy Identification of Fire Hose Reel

Robust Hook Design. Easy to Remove Key

Available in Different Color to Suit Different Environment

## Ordering Matrix:

| Com No.  | Lock Type        | Model  | Size                              | Weight (Approx.) |
|----------|------------------|--------|-----------------------------------|------------------|
| 70800526 | Lock & Key       | C-HR1W | 900mm(W) v 261mm(D) v             |                  |
| 70800527 | Thumb Latch Lock | C-HR2W | 800mm(W) x 361mm(D) x<br>900mm(H) | 25kg             |
| 70800533 | Spring Lock      | C-HR3W | 900mm(11)                         |                  |