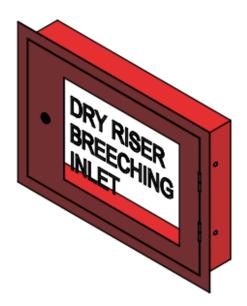

## BREECHING INLET CABINET

## F2 WAY BREECHING INLET LOCKABLE FRAME AND DOOR

**MODEL: C-2BF** 

## **Specification:**

■ Type : Recess Mount

• Size: 570mm(W) x 100mm(D) x 395mm(H)

Material : Electro Galvanized Plate

Material Thickness: 1.2mm

Accessories : Wired Viewing Glass

■ Type of Lock : Spring Lock