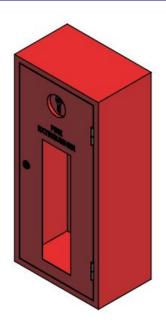

## FIRE EXTINGUISHER CABINET

## 5KG FIRE EXTINGUISHER STEEL CABINET

MODEL: C-51M

## **Specification:**

■ Type : Wall Mounted

• Size: 350mm(W) x 220mm(D) x 750mm(H)

Material : Electro Galvanized Plate

Material Thickness: 1.2mm

Accessories : Plain Viewing Glass

■ Type of Lock : Lock & Key