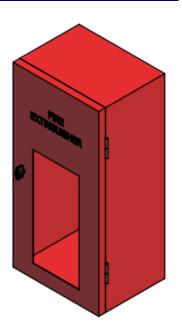

## FIRE EXTINGUISHER CABINET

## **4KG FIRE EXTINGUISHER STEEL CABINET**

MODEL: C-M2M

## **Specification:**

■ Type : Wall Mounted

• Size: 260mm(W) x 200mm(D) x 540mm(H)

Material : Electro Galvanized Plate

Material Thickness: 1.2mm

Accessories : Plain Viewing GlassType of Lock : Thumb Latch Knob

Finishing: RAL 3001Gross Weight: 6.5 kg

## **Features:**

- Outdoor UV Resistance Polyester Powder Coated
- Quality Finishing
- Big Viewing Glass for Easy Identification of Fire Extinguisher
- Available in Different Color to Suit Different Environment.